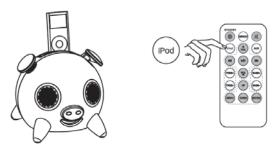

### **OPERATING INSTRUCTIONS**

1. Connect the iRange Station with the AC adaptor and switch the unit on.

2. iPod connection: Connect the iPod to the iRange Station. The iRange Station will choose iPod as a current audio source automatically, otherwise press "iPod" button on the remote control.

4. To select music from the iPod, please press "

" / " 

/ II " / " 

| " on the remote control to select Preview, Play, Pause and Next.

5. If you want to navigate the menu on the iPod, please press the "MENU" button on the remote control to activate, press "UP" / "DOWN" to select then press "ENTER" to confirm.